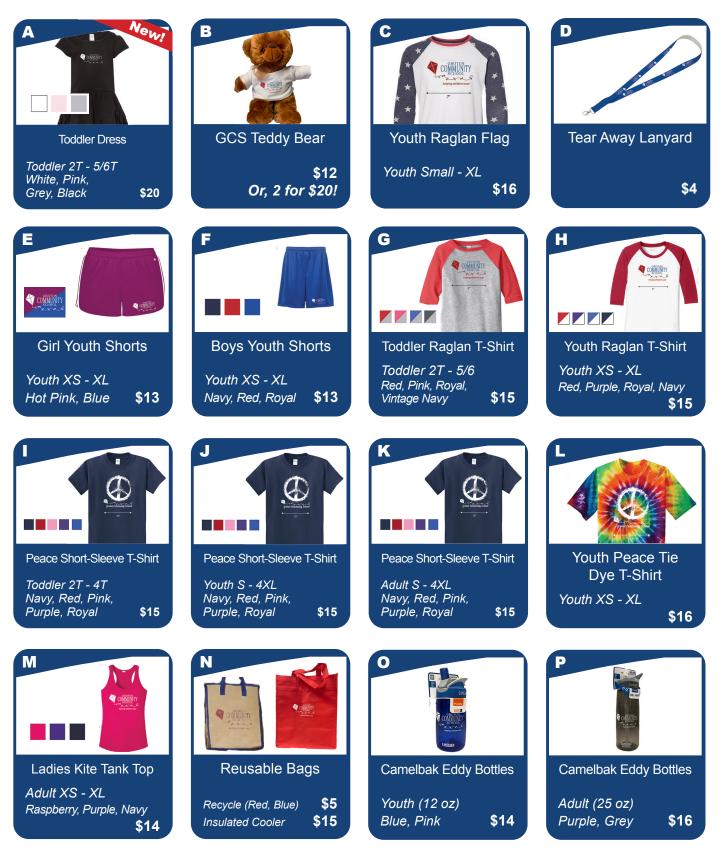

# Groton Community School APPAREL ORDER FORM 2021

#### More Items & Order Form on Page 2

### Email: \_\_\_\_\_

|         | ltem<br>Letter | Quantity | Adult, Youth or Toddler? | Size | Color | Price  | Total Price |
|---------|----------------|----------|--------------------------|------|-------|--------|-------------|
| Example | G              | 1        | Toddler                  | 4T   | Royal | \$15   | \$ IS       |
|         |                |          |                          |      |       |        |             |
|         |                |          |                          |      |       |        |             |
|         |                |          |                          |      |       |        |             |
|         |                |          |                          |      |       |        |             |
|         |                |          |                          |      |       |        |             |
|         |                |          |                          |      |       |        |             |
|         |                |          |                          |      |       |        |             |
|         | Cash:          |          | Ck #:                    |      |       | Total: |             |