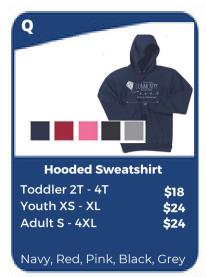

| Item<br>Letter | Quantity | Adult, Youth or Toddler? | Size | Color | Price  | Total Price |
|----------------|----------|--------------------------|------|-------|--------|-------------|
| G              | 1        | Toddler                  | 4T   | Royal | \$15   | #15         |
|                |          |                          |      |       |        |             |
|                |          |                          |      |       |        |             |
| 1              |          |                          |      |       |        |             |
|                |          | 0                        |      |       |        |             |
| 8              |          |                          |      |       |        |             |
| 8              |          |                          |      |       |        |             |
|                |          |                          |      |       |        |             |
| Cash:          |          | Ck #:                    |      |       | Total: |             |