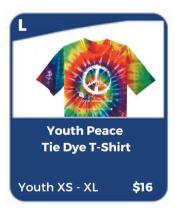

| Item<br>Letter | Quantity | Adult, Youth or Toddler? | Size | Color | Price  | Total Price |
|----------------|----------|--------------------------|------|-------|--------|-------------|
| G              | 1        | Toddler                  | 4T   | Royal | \$15   | #15         |
|                |          |                          |      |       |        |             |
|                |          |                          |      |       |        |             |
| 1              |          |                          |      |       |        |             |
|                |          | 0                        |      |       |        |             |
| 8              |          |                          |      |       |        |             |
| 8              |          |                          |      |       |        |             |
|                |          |                          |      |       |        |             |
| Cash:          |          | Ck #:                    |      |       | Total: |             |