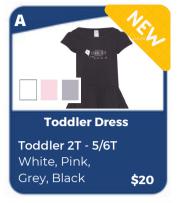

| Item<br>Letter | Quantity | Adult, Youth or Toddler? | Size | Color | Price  | Total Price |
|----------------|----------|--------------------------|------|-------|--------|-------------|
| G              | 1        | Toddler                  | 4T   | Royal | \$15   | #15         |
|                |          |                          |      |       |        |             |
|                |          |                          |      |       |        |             |
| 1              |          |                          |      |       |        |             |
|                |          | 0                        |      |       |        |             |
| 8              |          |                          |      |       |        |             |
| 8              |          |                          |      |       |        |             |
|                |          |                          |      |       |        |             |
| Cash:          |          | Ck #:                    |      |       | Total: |             |