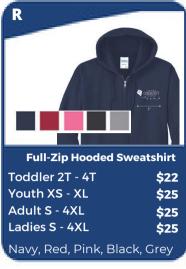

| Item<br>Letter | Quantity | Adult, Youth or Toddler? | Size | Color | Price  | Total Price |
|----------------|----------|--------------------------|------|-------|--------|-------------|
| G              | 1        | Toddler                  | 4T   | Royal | \$15   | #15         |
|                |          |                          |      |       |        |             |
|                |          |                          |      |       |        |             |
| 1              |          |                          |      |       |        |             |
|                |          | 0                        |      |       |        |             |
| 8              |          |                          |      |       |        |             |
| 8              |          |                          |      |       |        |             |
|                |          |                          |      |       |        |             |
| Cash:          |          | Ck #:                    |      |       | Total: |             |