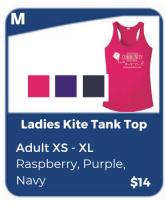

| Item<br>Letter | Quantity | Adult, Youth or Toddler? | Size | Color | Price  | Total Price |
|----------------|----------|--------------------------|------|-------|--------|-------------|
| G              | 1        | Toddler                  | 4T   | Royal | \$15   | #15         |
|                |          |                          |      |       |        |             |
|                |          |                          |      |       |        |             |
| 1              |          |                          |      |       |        |             |
|                |          | 0                        |      |       |        |             |
| 8              |          |                          |      |       |        |             |
| 8              |          |                          |      |       |        |             |
|                |          |                          |      |       |        |             |
| Cash:          |          | Ck #:                    |      |       | Total: |             |