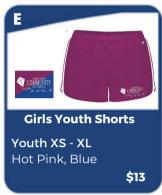

| Item<br>Letter | Quantity | Adult, Youth or Toddler? | Size | Color | Price  | Total Price |
|----------------|----------|--------------------------|------|-------|--------|-------------|
| G              | 1        | Toddler                  | 4T   | Royal | \$15   | #15         |
|                |          |                          |      |       |        |             |
|                |          |                          |      |       |        |             |
| 1              |          |                          |      |       |        |             |
|                |          | 0                        |      |       |        |             |
| 8              |          |                          |      |       |        |             |
| 8              |          |                          |      |       |        |             |
|                |          |                          |      |       |        |             |
| Cash:          |          | Ck #:                    |      |       | Total: |             |