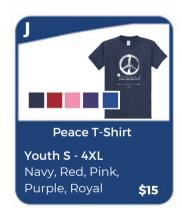

| Item<br>Letter | Quantity | Adult, Youth or Toddler? | Size | Color | Price  | Total Price |
|----------------|----------|--------------------------|------|-------|--------|-------------|
| G              | 1        | Toddler                  | 4T   | Royal | \$15   | #15         |
|                |          |                          |      |       |        |             |
|                |          |                          |      |       |        |             |
| 1              |          |                          |      |       |        |             |
|                |          | 0                        |      |       |        |             |
| 8              |          |                          |      |       |        |             |
| 8              |          |                          |      |       |        |             |
|                |          |                          |      |       |        |             |
| Cash:          |          | Ck #:                    |      |       | Total: |             |