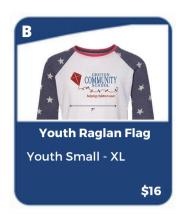

| Item<br>Letter | Quantity | Adult, Youth or Toddler? | Size | Color | Price  | Total Price |
|----------------|----------|--------------------------|------|-------|--------|-------------|
| G              | 1        | Toddler                  | 4T   | Royal | \$15   | #15         |
|                |          |                          |      |       |        |             |
|                |          |                          |      |       |        |             |
| 1              |          |                          |      |       |        |             |
|                |          | 0                        |      |       |        |             |
| 8              |          |                          |      |       |        |             |
| 8              |          |                          |      |       |        |             |
|                |          |                          |      |       |        |             |
| Cash:          |          | Ck #:                    |      |       | Total: |             |