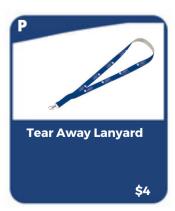

| Item<br>Letter | Quantity | Adult, Youth or Toddler? | Size | Color | Price  | Total Price |
|----------------|----------|--------------------------|------|-------|--------|-------------|
| G              | 1        | Toddler                  | 4T   | Royal | \$15   | #15         |
|                |          |                          |      |       |        |             |
|                |          |                          |      |       |        |             |
| 1              |          |                          |      |       |        |             |
|                |          | 0                        |      |       |        |             |
| 8              |          |                          |      |       |        |             |
| 8              |          |                          |      |       |        |             |
|                |          |                          |      |       |        |             |
| Cash:          |          | Ck #:                    |      |       | Total: |             |