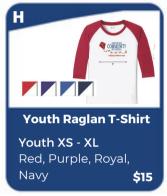

| Item<br>Letter | Quantity | Adult, Youth or Toddler? | Size | Color | Price  | Total Price |
|----------------|----------|--------------------------|------|-------|--------|-------------|
| G              | 1        | Toddler                  | 4T   | Royal | \$15   | #15         |
|                |          |                          |      |       |        |             |
|                |          |                          |      |       |        |             |
| 1              |          |                          |      |       |        |             |
|                |          | 0                        |      |       |        |             |
| 8              |          |                          |      |       |        |             |
| 8              |          |                          |      |       |        |             |
|                |          |                          |      |       |        |             |
| Cash:          |          | Ck #:                    |      |       | Total: |             |