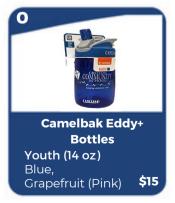

| Item<br>Letter | Quantity | Adult, Youth or Toddler? | Size | Color | Price  | Total Price |
|----------------|----------|--------------------------|------|-------|--------|-------------|
| G              | 1        | Toddler                  | 4T   | Royal | \$15   | #15         |
|                |          |                          |      |       |        |             |
|                |          |                          |      |       |        |             |
| 1              |          |                          |      |       |        |             |
|                |          | 0                        |      |       |        |             |
| 8              |          |                          |      |       |        |             |
| 8              |          |                          |      |       |        |             |
|                |          |                          |      |       |        |             |
| Cash:          |          | Ck #:                    |      |       | Total: |             |