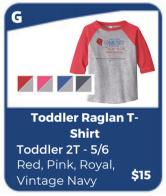

| Item<br>Letter | Quantity | Adult, Youth or Toddler? | Size | Color | Price  | Total Price |
|----------------|----------|--------------------------|------|-------|--------|-------------|
| G              | 1        | Toddler                  | 4T   | Royal | \$15   | #15         |
|                |          |                          |      |       |        |             |
|                |          |                          |      |       |        |             |
| 1              |          |                          |      |       |        |             |
|                |          | 0                        |      |       |        |             |
| 8              |          |                          |      |       |        |             |
| 8              |          |                          |      |       |        |             |
|                |          |                          |      |       |        |             |
| Cash:          |          | Ck #:                    |      |       | Total: |             |