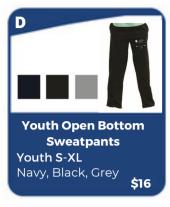

| Item<br>Letter | Quantity | Adult, Youth or Toddler? | Size | Color | Price  | Total Price |
|----------------|----------|--------------------------|------|-------|--------|-------------|
| G              | 1        | Toddler                  | 4T   | Royal | \$15   | #15         |
|                |          |                          |      |       |        |             |
|                |          |                          |      |       |        |             |
| 1              |          |                          |      |       |        |             |
|                |          | 0                        |      |       |        |             |
| 8              |          |                          |      |       |        |             |
| 8              |          |                          |      |       |        |             |
|                |          |                          |      |       |        |             |
| Cash:          |          | Ck #:                    |      |       | Total: |             |