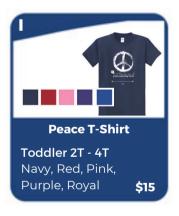

| Item<br>Letter | Quantity | Adult, Youth or Toddler? | Size | Color | Price  | Total Price |
|----------------|----------|--------------------------|------|-------|--------|-------------|
| G              | 1        | Toddler                  | 4T   | Royal | \$15   | #15         |
|                |          |                          |      |       |        |             |
|                |          |                          |      |       |        |             |
| 1              |          |                          |      |       |        |             |
|                |          | 0                        |      |       |        |             |
| 8              |          |                          |      |       |        |             |
| 8              |          |                          |      |       |        |             |
|                |          |                          |      |       |        |             |
| Cash:          |          | Ck #:                    |      |       | Total: |             |