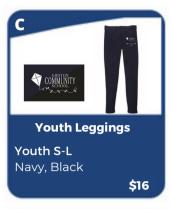

| Item<br>Letter | Quantity | Adult, Youth or Toddler? | Size | Color | Price  | Total Price |
|----------------|----------|--------------------------|------|-------|--------|-------------|
| G              | 1        | Toddler                  | 4T   | Royal | \$15   | #15         |
|                |          |                          |      |       |        |             |
|                |          |                          |      |       |        |             |
| 1              |          |                          |      |       |        |             |
|                |          | 0                        |      |       |        |             |
| 8              |          |                          |      |       |        |             |
| 8              |          |                          |      |       |        |             |
|                |          |                          |      |       |        |             |
| Cash:          |          | Ck #:                    |      |       | Total: |             |