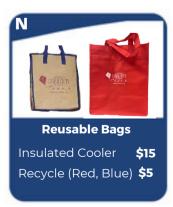

| Item<br>Letter | Quantity | Adult, Youth or Toddler? | Size | Color | Price  | Total Price |
|----------------|----------|--------------------------|------|-------|--------|-------------|
| G              | 1        | Toddler                  | 4T   | Royal | \$15   | #15         |
|                |          |                          |      |       |        |             |
|                |          |                          |      |       |        |             |
| 1              |          |                          |      |       |        |             |
|                |          | 0                        |      |       |        |             |
| 8              |          |                          |      |       |        |             |
| 8              |          |                          |      |       |        |             |
|                |          |                          |      |       |        |             |
| Cash:          |          | Ck #:                    |      |       | Total: |             |