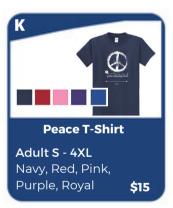

| Item<br>Letter | Quantity | Adult, Youth or Toddler? | Size | Color | Price  | Total Price |
|----------------|----------|--------------------------|------|-------|--------|-------------|
| G              | 1        | Toddler                  | 4T   | Royal | \$15   | #15         |
|                |          |                          |      |       |        |             |
|                |          |                          |      |       |        |             |
| 1              |          |                          |      |       |        |             |
|                |          | 0                        |      |       |        |             |
| 8              |          |                          |      |       |        |             |
| 8              |          |                          |      |       |        |             |
|                |          |                          |      |       |        |             |
| Cash:          |          | Ck #:                    |      |       | Total: |             |