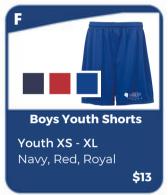

| Item<br>Letter | Quantity | Adult, Youth or Toddler? | Size | Color | Price  | Total Price |
|----------------|----------|--------------------------|------|-------|--------|-------------|
| G              | 1        | Toddler                  | 4T   | Royal | \$15   | #15         |
|                |          |                          |      |       |        |             |
|                |          |                          |      |       |        |             |
| 1              |          |                          |      |       |        |             |
|                |          | 0                        |      |       |        |             |
| 8              |          |                          |      |       |        |             |
| 8              |          |                          |      |       |        |             |
|                |          |                          |      |       |        |             |
| Cash:          |          | Ck #:                    |      |       | Total: |             |