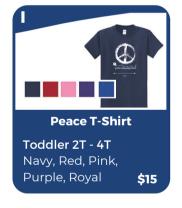

| lame<br>:lass:<br>!hone |          |                           |                                                  |       | <b>5D MWF TTh</b> Please Circle  AM or PM Day and Tim |             |  |
|-------------------------|----------|---------------------------|--------------------------------------------------|-------|-------------------------------------------------------|-------------|--|
| imail                   | Quantity | Adult, Youth or Toddler?  | Size                                             | Color | Price                                                 | Total Price |  |
| Letter                  | Quantity | Addit, Toditi of Toddier? | Size                                             | Color | PIICE                                                 | TOTAL PITCE |  |
| G                       | 1        | Toddler                   | 47                                               | Royal | \$15                                                  | \$15        |  |
|                         |          |                           |                                                  |       |                                                       |             |  |
|                         | ·        |                           | <del>                                     </del> |       |                                                       |             |  |
|                         |          |                           |                                                  |       |                                                       |             |  |
|                         |          |                           |                                                  |       |                                                       |             |  |