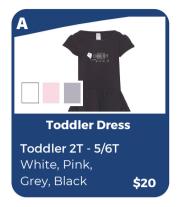

| lame<br>:lass:<br>!hone |          |                           |                                                  |       | <b>5D MWF TTh</b> Please Circle  AM or PM Day and Tim |             |  |
|-------------------------|----------|---------------------------|--------------------------------------------------|-------|-------------------------------------------------------|-------------|--|
| imail                   | Quantity | Adult, Youth or Toddler?  | Size                                             | Color | Price                                                 | Total Price |  |
| Letter                  | Quantity | Addit, Toditi of Toddier? | Size                                             | Color | PIICE                                                 | TOTAL PITCE |  |
| G                       | 1        | Toddler                   | 47                                               | Royal | \$15                                                  | \$15        |  |
|                         |          |                           |                                                  |       |                                                       |             |  |
|                         | ·        |                           | <del>                                     </del> |       |                                                       |             |  |
|                         |          |                           |                                                  |       |                                                       |             |  |
|                         |          |                           |                                                  |       |                                                       |             |  |