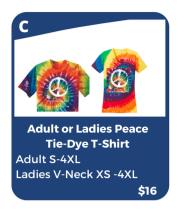

| lame<br>:lass:<br>!hone |          |                           |                                                  |       | <b>5D MWF TTh</b> Please Circle  AM or PM Day and Tim |             |  |
|-------------------------|----------|---------------------------|--------------------------------------------------|-------|-------------------------------------------------------|-------------|--|
| imail                   | Quantity | Adult, Youth or Toddler?  | Size                                             | Color | Price                                                 | Total Price |  |
| Letter                  | Quantity | Addit, Toditi of Toddier? | Size                                             | Color | PIICE                                                 | TOTAL PITCE |  |
| G                       | 1        | Toddler                   | 47                                               | Royal | \$15                                                  | \$15        |  |
|                         |          |                           |                                                  |       |                                                       |             |  |
|                         | ·        |                           | <del>                                     </del> |       |                                                       |             |  |
|                         |          |                           |                                                  |       |                                                       |             |  |
|                         |          |                           |                                                  |       |                                                       |             |  |