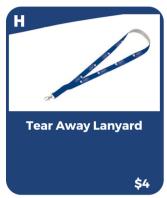

| lame<br>:lass:<br>!hone |          |                           |                                                  |       | <b>5D MWF TTh</b> Please Circle  AM or PM Day and Tim |             |  |
|-------------------------|----------|---------------------------|--------------------------------------------------|-------|-------------------------------------------------------|-------------|--|
| imail                   | Quantity | Adult, Youth or Toddler?  | Size                                             | Color | Price                                                 | Total Price |  |
| Letter                  | Quantity | Addit, Toditi of Toddier? | Size                                             | Color | PIICE                                                 | TOTAL PITCE |  |
| G                       | 1        | Toddler                   | 47                                               | Royal | \$15                                                  | \$15        |  |
|                         |          |                           |                                                  |       |                                                       |             |  |
|                         | ·        |                           | <del>                                     </del> |       |                                                       |             |  |
|                         |          |                           |                                                  |       |                                                       |             |  |
|                         |          |                           |                                                  |       |                                                       |             |  |