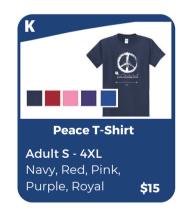

| lame<br>:lass:<br>!hone |          |                           |                                                  |       | <b>5D MWF TTh</b> Please Circle  AM or PM Day and Tim |             |  |
|-------------------------|----------|---------------------------|--------------------------------------------------|-------|-------------------------------------------------------|-------------|--|
| imail                   | Quantity | Adult, Youth or Toddler?  | Size                                             | Color | Price                                                 | Total Price |  |
| Letter                  | Quantity | Addit, Toditi of Toddier? | Size                                             | Color | PIICE                                                 | TOTAL PITCE |  |
| G                       | 1        | Toddler                   | 47                                               | Royal | \$15                                                  | \$15        |  |
|                         |          |                           |                                                  |       |                                                       |             |  |
|                         | ·        |                           | <del>                                     </del> |       |                                                       |             |  |
|                         |          |                           |                                                  |       |                                                       |             |  |
|                         |          |                           |                                                  |       |                                                       |             |  |