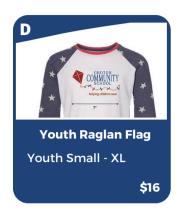

| lame<br>:lass:<br>!hone |          |                           |                                                  |       | <b>5D MWF TTh</b> Please Circle  AM or PM Day and Tim |             |  |
|-------------------------|----------|---------------------------|--------------------------------------------------|-------|-------------------------------------------------------|-------------|--|
| imail                   | Quantity | Adult, Youth or Toddler?  | Size                                             | Color | Price                                                 | Total Price |  |
| Letter                  | Quantity | Addit, Toditi of Toddier? | Size                                             | Color | PIICE                                                 | TOTAL PITCE |  |
| G                       | 1        | Toddler                   | 47                                               | Royal | \$15                                                  | \$15        |  |
|                         |          |                           |                                                  |       |                                                       |             |  |
|                         | ·        |                           | <del>                                     </del> |       |                                                       |             |  |
|                         |          |                           |                                                  |       |                                                       |             |  |
|                         |          |                           |                                                  |       |                                                       |             |  |