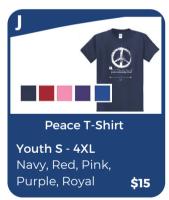

| lame<br>:lass:<br>!hone |          |                           |                                                  |       | <b>5D MWF TTh</b> Please Circle  AM or PM Day and Tim |             |  |
|-------------------------|----------|---------------------------|--------------------------------------------------|-------|-------------------------------------------------------|-------------|--|
| imail                   | Quantity | Adult, Youth or Toddler?  | Size                                             | Color | Price                                                 | Total Price |  |
| Letter                  | Quantity | Addit, Toditi of Toddier? | Size                                             | Color | PIICE                                                 | TOTAL PITCE |  |
| G                       | 1        | Toddler                   | 47                                               | Royal | \$15                                                  | \$15        |  |
|                         |          |                           |                                                  |       |                                                       |             |  |
|                         | ·        |                           | <del>                                     </del> |       |                                                       |             |  |
|                         |          |                           |                                                  |       |                                                       |             |  |
|                         |          |                           |                                                  |       |                                                       |             |  |