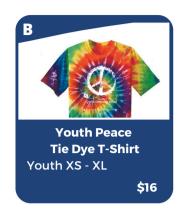

| lame<br>:lass:<br>!hone |          |                           |                                                  |       | <b>5D MWF TTh</b> Please Circle  AM or PM Day and Tim |             |  |
|-------------------------|----------|---------------------------|--------------------------------------------------|-------|-------------------------------------------------------|-------------|--|
| imail                   | Quantity | Adult, Youth or Toddler?  | Size                                             | Color | Price                                                 | Total Price |  |
| Letter                  | Quantity | Addit, Toditi of Toddier? | Size                                             | Color | PIICE                                                 | TOTAL PITCE |  |
| G                       | 1        | Toddler                   | 47                                               | Royal | \$15                                                  | \$15        |  |
|                         |          |                           |                                                  |       |                                                       |             |  |
|                         | ·        |                           | <del>                                     </del> |       |                                                       |             |  |
|                         |          |                           |                                                  |       |                                                       |             |  |
|                         |          |                           |                                                  |       |                                                       |             |  |