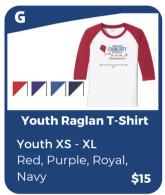

| lame<br>:lass:<br>!hone |          |                           |                                                  |       | <b>5D MWF TTh</b> Please Circle  AM or PM Day and Tim |             |  |
|-------------------------|----------|---------------------------|--------------------------------------------------|-------|-------------------------------------------------------|-------------|--|
| imail                   | Quantity | Adult, Youth or Toddler?  | Size                                             | Color | Price                                                 | Total Price |  |
| Letter                  | Quantity | Addit, Toditi of Toddier? | Size                                             | Color | PIICE                                                 | TOTAL PITCE |  |
| G                       | 1        | Toddler                   | 47                                               | Royal | \$15                                                  | \$15        |  |
|                         |          |                           |                                                  |       |                                                       |             |  |
|                         | ·        |                           | <del>                                     </del> |       |                                                       |             |  |
|                         |          |                           |                                                  |       |                                                       |             |  |
|                         |          |                           |                                                  |       |                                                       |             |  |