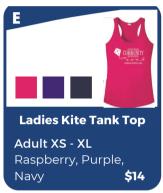

| Class:  AM or PM Day ar  Phone:  Email: |          |                          |      |       |        |             |
|-----------------------------------------|----------|--------------------------|------|-------|--------|-------------|
| Item<br>Letter                          | Quantity | Adult, Youth or Toddler? | Size | Color | Price  | Total Price |
| G                                       | 1        | Toddler                  | 4T   | Royal | \$15   | #15         |
|                                         |          |                          |      |       |        |             |
|                                         |          |                          |      |       |        |             |
|                                         |          |                          |      |       |        |             |
|                                         |          |                          |      |       |        |             |
|                                         |          |                          |      |       |        |             |
|                                         |          |                          |      |       |        |             |
| Cash:                                   |          | Ck #:                    |      |       | Total: |             |