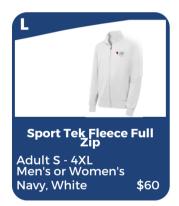

| Class:  AM or PM Day ar  Phone:  Email: |          |                          |      |       |        |             |
|-----------------------------------------|----------|--------------------------|------|-------|--------|-------------|
| Item<br>Letter                          | Quantity | Adult, Youth or Toddler? | Size | Color | Price  | Total Price |
| G                                       | 1        | Toddler                  | 4T   | Royal | \$15   | #15         |
|                                         |          |                          |      |       |        |             |
|                                         |          |                          |      |       |        |             |
|                                         |          |                          |      |       |        |             |
|                                         |          |                          |      |       |        |             |
|                                         |          |                          |      |       |        |             |
|                                         |          |                          |      |       |        |             |
| Cash:                                   |          | Ck #:                    |      |       | Total: |             |