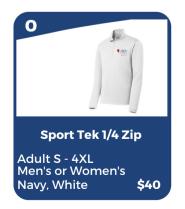

| Class:  AM or PM Day ar  Phone:  Email: |          |                          |      |       |        |             |
|-----------------------------------------|----------|--------------------------|------|-------|--------|-------------|
| Item<br>Letter                          | Quantity | Adult, Youth or Toddler? | Size | Color | Price  | Total Price |
| G                                       | 1        | Toddler                  | 4T   | Royal | \$15   | #15         |
|                                         |          |                          |      |       |        |             |
|                                         |          |                          |      |       |        |             |
|                                         |          |                          |      |       |        |             |
|                                         |          |                          |      |       |        |             |
|                                         |          |                          |      |       |        |             |
|                                         |          |                          |      |       |        |             |
| Cash:                                   |          | Ck #:                    |      |       | Total: |             |