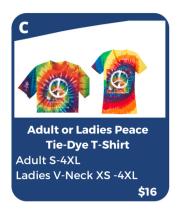

| Class:  AM or PM Day ar  Phone:  Email: |          |                          |      |       |        |             |
|-----------------------------------------|----------|--------------------------|------|-------|--------|-------------|
| Item<br>Letter                          | Quantity | Adult, Youth or Toddler? | Size | Color | Price  | Total Price |
| G                                       | 1        | Toddler                  | 4T   | Royal | \$15   | #15         |
|                                         |          |                          |      |       |        |             |
|                                         |          |                          |      |       |        |             |
|                                         |          |                          |      |       |        |             |
|                                         |          |                          |      |       |        |             |
|                                         |          |                          |      |       |        |             |
|                                         |          |                          |      |       |        |             |
| Cash:                                   |          | Ck #:                    |      |       | Total: |             |