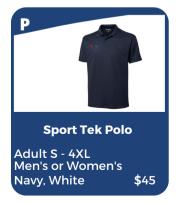

| Class:  AM or PM Day ar  Phone:  Email: |          |                          |      |       |        |             |
|-----------------------------------------|----------|--------------------------|------|-------|--------|-------------|
| Item<br>Letter                          | Quantity | Adult, Youth or Toddler? | Size | Color | Price  | Total Price |
| G                                       | 1        | Toddler                  | 4T   | Royal | \$15   | #15         |
|                                         |          |                          |      |       |        |             |
|                                         |          |                          |      |       |        |             |
|                                         |          |                          |      |       |        |             |
|                                         |          |                          |      |       |        |             |
|                                         |          |                          |      |       |        |             |
|                                         |          |                          |      |       |        |             |
| Cash:                                   |          | Ck #:                    |      |       | Total: |             |