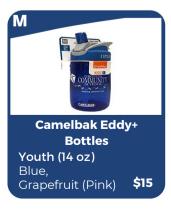

| Class:  AM or PM Day ar  Phone:  Email: |          |                          |      |       |        |             |
|-----------------------------------------|----------|--------------------------|------|-------|--------|-------------|
| Item<br>Letter                          | Quantity | Adult, Youth or Toddler? | Size | Color | Price  | Total Price |
| G                                       | 1        | Toddler                  | 4T   | Royal | \$15   | #15         |
|                                         |          |                          |      |       |        |             |
|                                         |          |                          |      |       |        |             |
|                                         |          |                          |      |       |        |             |
|                                         |          |                          |      |       |        |             |
|                                         |          |                          |      |       |        |             |
|                                         |          |                          |      |       |        |             |
| Cash:                                   |          | Ck #:                    |      |       | Total: |             |