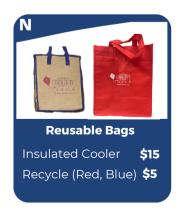

| Class:  AM or PM Day ar  Phone:  Email: |          |                          |      |       |        |             |
|-----------------------------------------|----------|--------------------------|------|-------|--------|-------------|
| Item<br>Letter                          | Quantity | Adult, Youth or Toddler? | Size | Color | Price  | Total Price |
| G                                       | 1        | Toddler                  | 4T   | Royal | \$15   | #15         |
|                                         |          |                          |      |       |        |             |
|                                         |          |                          |      |       |        |             |
|                                         |          |                          |      |       |        |             |
|                                         |          |                          |      |       |        |             |
|                                         |          |                          |      |       |        |             |
|                                         |          |                          |      |       |        |             |
| Cash:                                   |          | Ck #:                    |      |       | Total: |             |