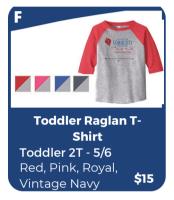

| Class:  AM or PM Day ar  Phone:  Email: |          |                          |      |       |        |             |
|-----------------------------------------|----------|--------------------------|------|-------|--------|-------------|
| Item<br>Letter                          | Quantity | Adult, Youth or Toddler? | Size | Color | Price  | Total Price |
| G                                       | 1        | Toddler                  | 4T   | Royal | \$15   | #15         |
|                                         |          |                          |      |       |        |             |
|                                         |          |                          |      |       |        |             |
|                                         |          |                          |      |       |        |             |
|                                         |          |                          |      |       |        |             |
|                                         |          |                          |      |       |        |             |
|                                         |          |                          |      |       |        |             |
| Cash:                                   |          | Ck #:                    |      |       | Total: |             |