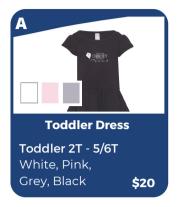

| Class:  AM or PM Day ar  Phone:  Email: |          |                          |      |       |        |             |
|-----------------------------------------|----------|--------------------------|------|-------|--------|-------------|
| Item<br>Letter                          | Quantity | Adult, Youth or Toddler? | Size | Color | Price  | Total Price |
| G                                       | 1        | Toddler                  | 4T   | Royal | \$15   | #15         |
|                                         |          |                          |      |       |        |             |
|                                         |          |                          |      |       |        |             |
|                                         |          |                          |      |       |        |             |
|                                         |          |                          |      |       |        |             |
|                                         |          |                          |      |       |        |             |
|                                         |          |                          |      |       |        |             |
| Cash:                                   |          | Ck #:                    |      |       | Total: |             |