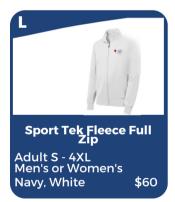

| Class:  AM or PM  Day an  Email: |          |                          |      |       |        |             |
|----------------------------------|----------|--------------------------|------|-------|--------|-------------|
| Item<br>Letter                   | Quantity | Adult, Youth or Toddler? | Size | Color | Price  | Total Price |
| G                                | 1        | Toddler                  | 4T   | Royal | \$15   | #15         |
|                                  |          |                          |      |       |        |             |
|                                  |          |                          |      |       |        |             |
|                                  |          |                          |      |       |        |             |
|                                  |          |                          |      |       |        |             |
|                                  |          |                          |      |       |        |             |
|                                  |          |                          |      |       |        |             |
| Cash:                            |          | Ck #:                    |      |       | Total: |             |