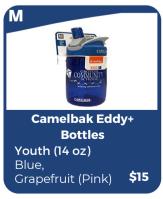

| Class:  AM or PM  Day an  Email: |          |                          |      |       |        |             |
|----------------------------------|----------|--------------------------|------|-------|--------|-------------|
| Item<br>Letter                   | Quantity | Adult, Youth or Toddler? | Size | Color | Price  | Total Price |
| G                                | 1        | Toddler                  | 4T   | Royal | \$15   | #15         |
|                                  |          |                          |      |       |        |             |
|                                  |          |                          |      |       |        |             |
|                                  |          |                          |      |       |        |             |
|                                  |          |                          |      |       |        |             |
|                                  |          |                          |      |       |        |             |
|                                  |          |                          |      |       |        |             |
| Cash:                            |          | Ck #:                    |      |       | Total: |             |