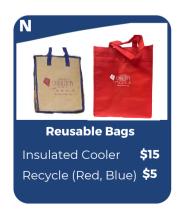

| Class:  AM or PM  Day an  Email: |          |                          |      |       |        |             |
|----------------------------------|----------|--------------------------|------|-------|--------|-------------|
| Item<br>Letter                   | Quantity | Adult, Youth or Toddler? | Size | Color | Price  | Total Price |
| G                                | 1        | Toddler                  | 4T   | Royal | \$15   | #15         |
|                                  |          |                          |      |       |        |             |
|                                  |          |                          |      |       |        |             |
|                                  |          |                          |      |       |        |             |
|                                  |          |                          |      |       |        |             |
|                                  |          |                          |      |       |        |             |
|                                  |          |                          |      |       |        |             |
| Cash:                            |          | Ck #:                    |      |       | Total: |             |