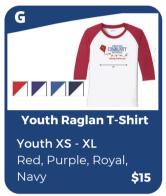

| Class:  AM or PM  Day an  Email: |          |                          |      |       |        |             |
|----------------------------------|----------|--------------------------|------|-------|--------|-------------|
| Item<br>Letter                   | Quantity | Adult, Youth or Toddler? | Size | Color | Price  | Total Price |
| G                                | 1        | Toddler                  | 4T   | Royal | \$15   | #15         |
|                                  |          |                          |      |       |        |             |
|                                  |          |                          |      |       |        |             |
|                                  |          |                          |      |       |        |             |
|                                  |          |                          |      |       |        |             |
|                                  |          |                          |      |       |        |             |
|                                  |          |                          |      |       |        |             |
| Cash:                            |          | Ck #:                    |      |       | Total: |             |