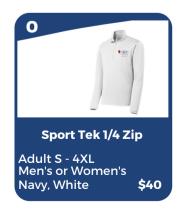

| Class:  AM or PM  Day an  Email: |          |                          |      |       |        |             |
|----------------------------------|----------|--------------------------|------|-------|--------|-------------|
| Item<br>Letter                   | Quantity | Adult, Youth or Toddler? | Size | Color | Price  | Total Price |
| G                                | 1        | Toddler                  | 4T   | Royal | \$15   | #15         |
|                                  |          |                          |      |       |        |             |
|                                  |          |                          |      |       |        |             |
|                                  |          |                          |      |       |        |             |
|                                  |          |                          |      |       |        |             |
|                                  |          |                          |      |       |        |             |
|                                  |          |                          |      |       |        |             |
| Cash:                            |          | Ck #:                    |      |       | Total: |             |