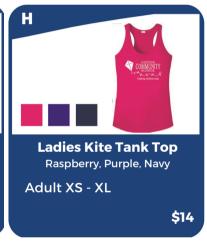

| Item<br>Letter | Quantity | Adult, Youth or Toddler? | Size | Color | Price  | Total Price |
|----------------|----------|--------------------------|------|-------|--------|-------------|
| G              | 1        | Toddler                  | 4T   | Royal | \$15   | \$15        |
|                |          |                          |      |       |        |             |
|                |          |                          |      |       |        |             |
|                |          |                          |      |       |        |             |
| -              |          | 0                        |      |       |        |             |
| 3              |          |                          |      |       |        |             |
| 3              |          |                          |      |       |        |             |
| Cash:          |          | Ck #:                    |      |       | Total: |             |