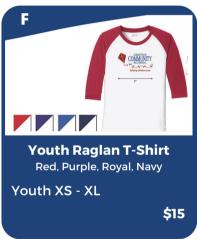

| Item<br>Letter | Quantity | Adult, Youth or Toddler? | Size | Color | Price  | Total Price |
|----------------|----------|--------------------------|------|-------|--------|-------------|
| G              | 1        | Toddler                  | 4T   | Royal | \$15   | \$15        |
|                |          |                          |      |       |        |             |
|                |          |                          |      |       |        |             |
|                |          |                          |      |       |        |             |
| -              |          | 0                        |      |       |        |             |
| 3              |          |                          |      |       |        |             |
| 3              |          |                          |      |       |        |             |
| Cash:          |          | Ck #:                    |      |       | Total: |             |