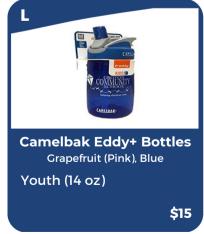

### Groton Community School

## **APPAREL ORDER FORM - SPRING 2024**





\$16

Adult S - 4XL























#### More Items & Order Form on Page 2

### Groton Community School

# **APPAREL ORDER FORM - Spring 2024**





**Insulated Cooler** 

Recycle (Red, Blue) \$4





Please note: Availability of apparel is subject to change. Multiple apparel sales are offered throughout the school year. Orders

sales are offered throughout the school year. Orders received after sale deadline will be accommodated with the next apparel sale period. Thank you for your purchases and understanding.

| Name:  |                                                 |
|--------|-------------------------------------------------|
| Class: | 5D MWF TTh Please Circle  AM or PM Day and Time |
| Phone: | ANI OI PINI                                     |
| Email: |                                                 |

| Item<br>