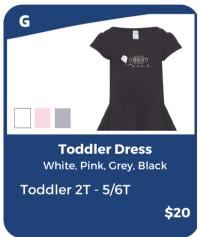

| Item<br>Letter | Quantity | Adult, Youth or Toddler? | Size | Color | Price  | Total Price |
|----------------|----------|--------------------------|------|-------|--------|-------------|
| G              | 1        | Toddler                  | 4T   | Royal | \$15   | \$15        |
|                |          |                          |      |       |        |             |
|                |          |                          |      |       |        |             |
|                |          |                          |      |       |        |             |
| -              |          | 0                        |      |       |        |             |
| 3              |          |                          |      |       |        |             |
| 3              |          |                          |      |       |        |             |
| Cash:          |          | Ck #:                    |      |       | Total: |             |