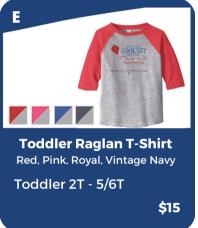

| Item<br>Letter | Quantity | Adult, Youth or Toddler? | Size | Color | Price  | Total Price |
|----------------|----------|--------------------------|------|-------|--------|-------------|
| G              | 1        | Toddler                  | 4T   | Royal | \$15   | \$15        |
|                |          |                          |      |       |        |             |
|                |          |                          |      |       |        |             |
|                |          |                          |      |       |        |             |
| -              |          | 0                        |      |       |        |             |
| 3              |          |                          |      |       |        |             |
| 3              |          |                          |      |       |        |             |
| Cash:          |          | Ck #:                    |      |       | Total: |             |